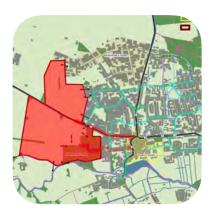

#### Where is it?

We are planning to build the new homes and community buildings on about 90 hectares of land a short walk to the west of Mildenhall centre.

The site is on both sides of West Row Road just outside Mildenhall.

We would be building on land that has recently been used for farming.

The masterplan also includes an area where new jobs will be created.

The masterplan will look at how the new buildings will work alongside the existing shops, services, schools and leisure facilities.