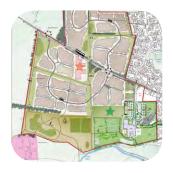

## The new masterplan

The new masterplan takes account of what people said about the previous plan.

The masterplan will show where we will put the houses, schools, shops and businesses.

It will show how people will link to important places in Mildenhall, like:

bus stops

post office

doctors

schools

• shops

• public footpaths

• green spaces

• playgrounds and sports places.

The masterplan will also take into account:

 where we should put the water pipes and sewers

 where we should put the electricity cables and pylons

how we are going to look after historic buildings

how we are going to look after land that needs to be kept safe for nature and wildlife

 how we are going to keep important views across the town and countryside

• the noise from the airbase.

After you have told us what you think, we will finish the masterplan and we apply for permission to go ahead with the plans.