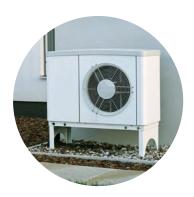

be heated by heat pumps instead of gas boilers

**Heat pumps** take heat out of the air or the ground to heat your home. They don't cause any pollution.

• use **solar panels** to make electricity

**Solar panels** convert the sun's rays into electricity.