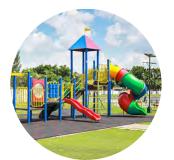

We would create new green spaces, including:

- new sports pitches
- new children's play areas
- new footpaths, cycle ways and dog walking areas.

These spaces will be connected to the centre of Mildenhall through walking and cycling routes.

There will also be a large green space of at least 10 hectares.

This would be an accessible area where people can walk and take part in sports.