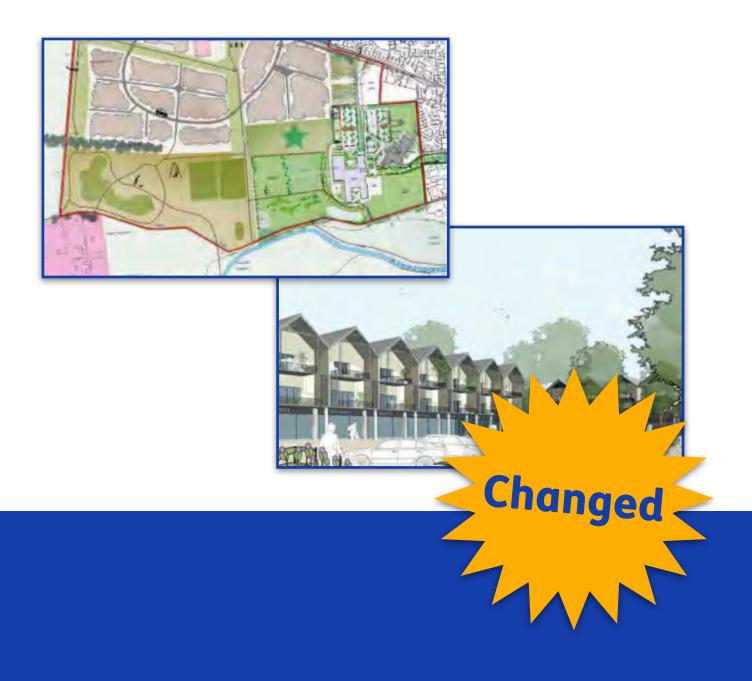

#### Introduction

Suffolk County Council is planning to build new buildings and facilities on land to the west of Mildenhall.

The new buildings would include houses, parks, a new school, a new local centre and an area for jobs.

Part of this plan includes some new community facilities at the Mildenhall Hub, which has already been built and opened.

We first asked people about the plan in early 2021.

Since then we changed the plan to take account of what people said.

We now want to know what you think about this changed masterplan, so we can finish it.

This information explains the new masterplan and how your can tell us your views.

We need your views by Monday, 10 January 2022.

## The new masterplan

The new masterplan takes account of what people said about the previous plan.

The masterplan will show where we will put the houses, schools, shops and businesses.

It will show how people will link to important places in Mildenhall, like: