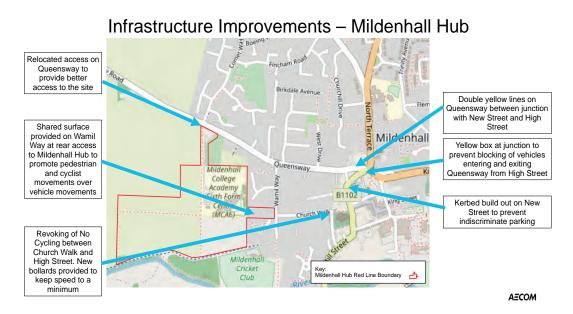

A=COM

There is already committed transport infrastructure due to commence shortly alongside the completion of the Mildenhall Hub – see image above.

There will be a requirement for further transport infrastructure to accommodate this level of development within the town and potential improvement strategies are shown on this plan.