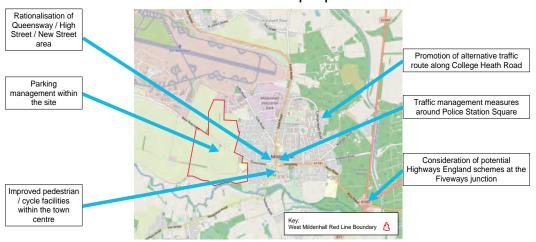

A=COM

There is already committed transport infrastructure due to commence shortly alongside the completion of the Mildenhall Hub – see image above.

There will be a requirement for further transport infrastructure to accommodate this level of development within the town and potential improvement strategies are shown on this plan.